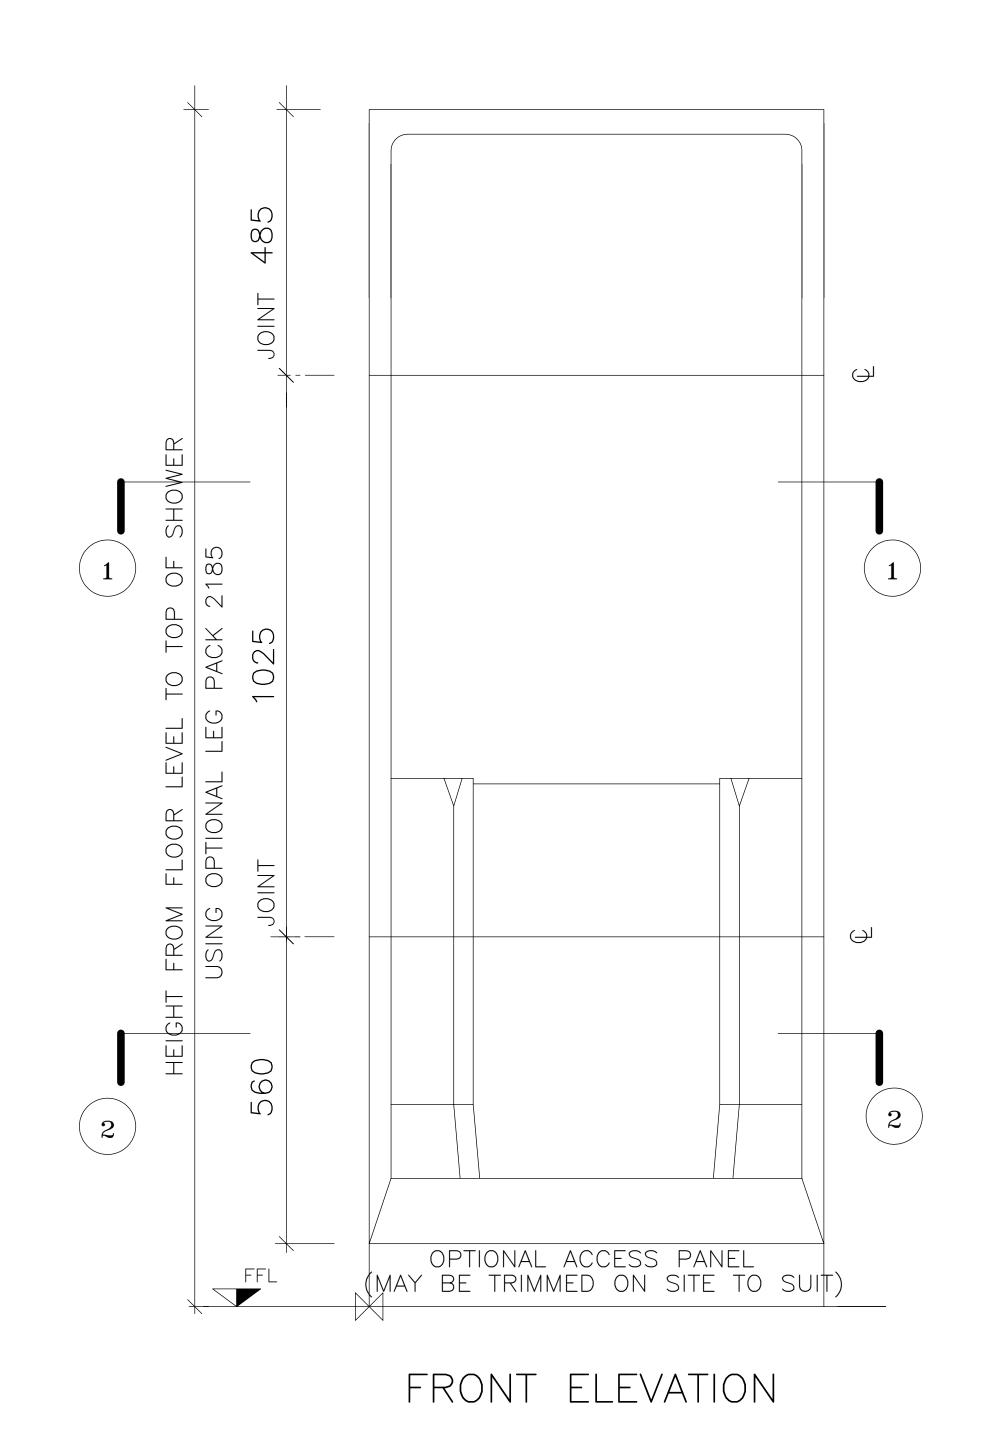

INTERNAL DIMENSIONS

Width 750mm

Depth 765mm Height 1975mm

OVERALL EXTERNAL DIMENSIONS Width 830mm

Depth 885mm

Height <sup>+</sup>

with legs 2185mm
without legs 2070mm
Approximate Weight 60 Kg

An additional 30mm is required for assembly

All dimensions shown are approximate and may vary slightly due to the manufacturing process

Allow normal building tolerances

Site conditions may vary, this drawing shows typical fixing details

Advanced Laminates Ltd T/A
Advanced Showers has a
programme of continuous
development and research and
reserves the right to change
specifications and details
without notice