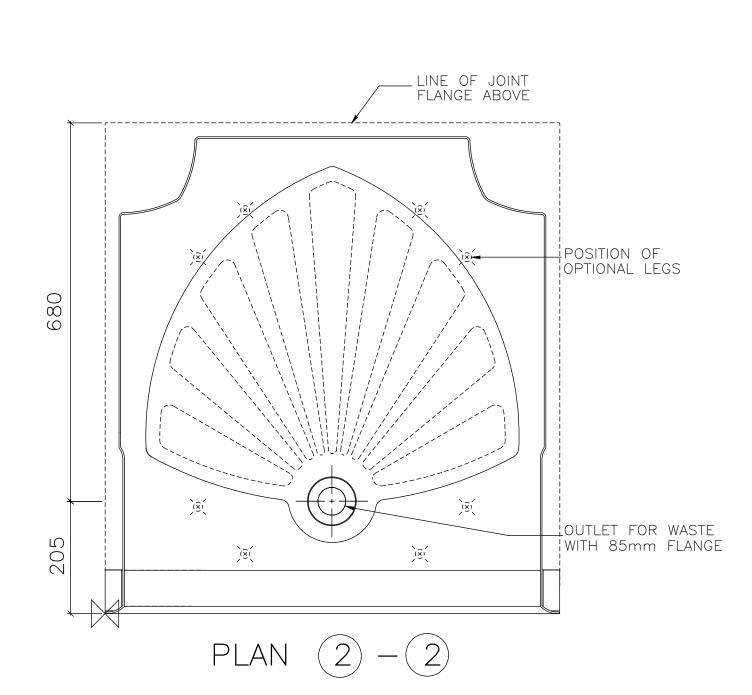

INTERNAL DIMENSIONS

Width 750mm

Depth 765mm Height 1975mm

OVERALL EXTERNAL DIMENSIONS Width 830mm

Depth 885mm

Height <sup>+</sup>

with legs 2185mm
without legs 2070mm
Approximate Weight 60 Kg

An additional 30mm is required for assembly

All dimensions shown are approximate and may vary slightly due to the manufacturing process

Allow normal building tolerances

Site conditions may vary, this drawing shows typical fixing details

Advanced Laminates Ltd T/A
Advanced Showers has a
programme of continuous
development and research and
reserves the right to change
specifications and details
without notice