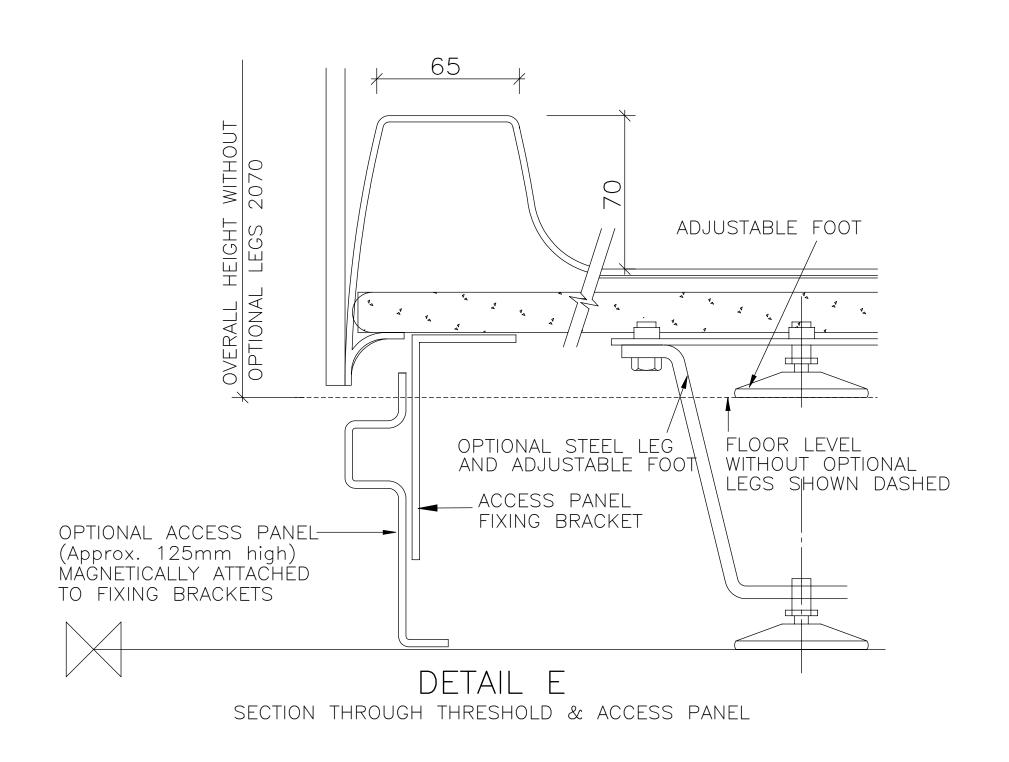

INTERNAL DIMENSIONS

Width 750mm

Depth 765mm Height 1975mm

OVERALL EXTERNAL DIMENSIONS Width 830mm

Depth 885mm

Height <sup>+</sup>

with legs 2185mm
without legs 2070mm
Approximate Weight 60 Kg

An additional 30mm is required for assembly

All dimensions shown are approximate and may vary slightly due to the manufacturing process

Allow normal building tolerances

Site conditions may vary, this drawing shows typical fixing details

Advanced Laminates Ltd T/A
Advanced Showers has a
programme of continuous
development and research and
reserves the right to change
specifications and details
without notice