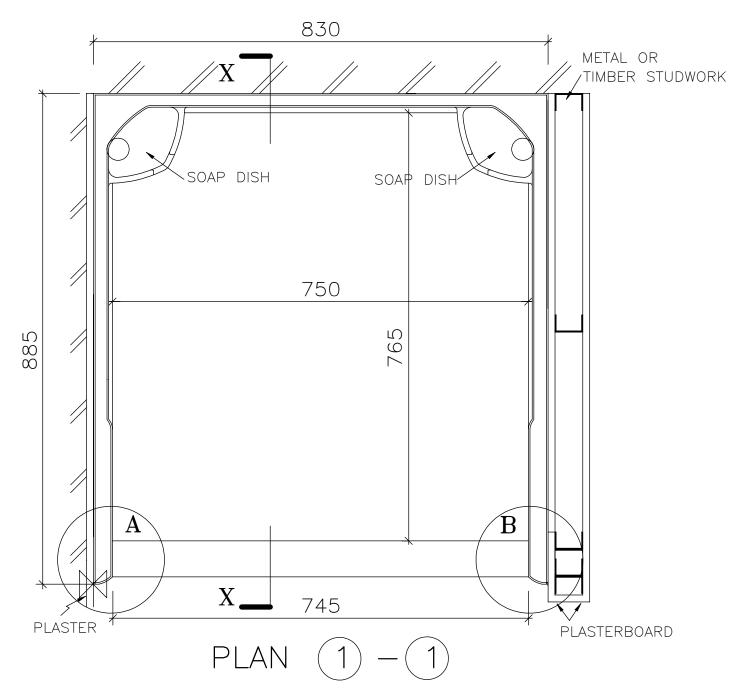

INTERNAL DIMENSIONS

Width 750mm

Depth 765mm Height 1975mm

OVERALL EXTERNAL DIMENSIONS Width 830mm

Depth 885mm

Height <sup>+</sup>

with legs 2185mm
without legs 2070mm
Approximate Weight 60 Kg

An additional 30mm is required for assembly

All dimensions shown are approximate and may vary slightly due to the manufacturing process

Allow normal building tolerances

Site conditions may vary, this drawing shows typical fixing details

Advanced Laminates Ltd T/A
Advanced Showers has a
programme of continuous
development and research and
reserves the right to change
specifications and details
without notice