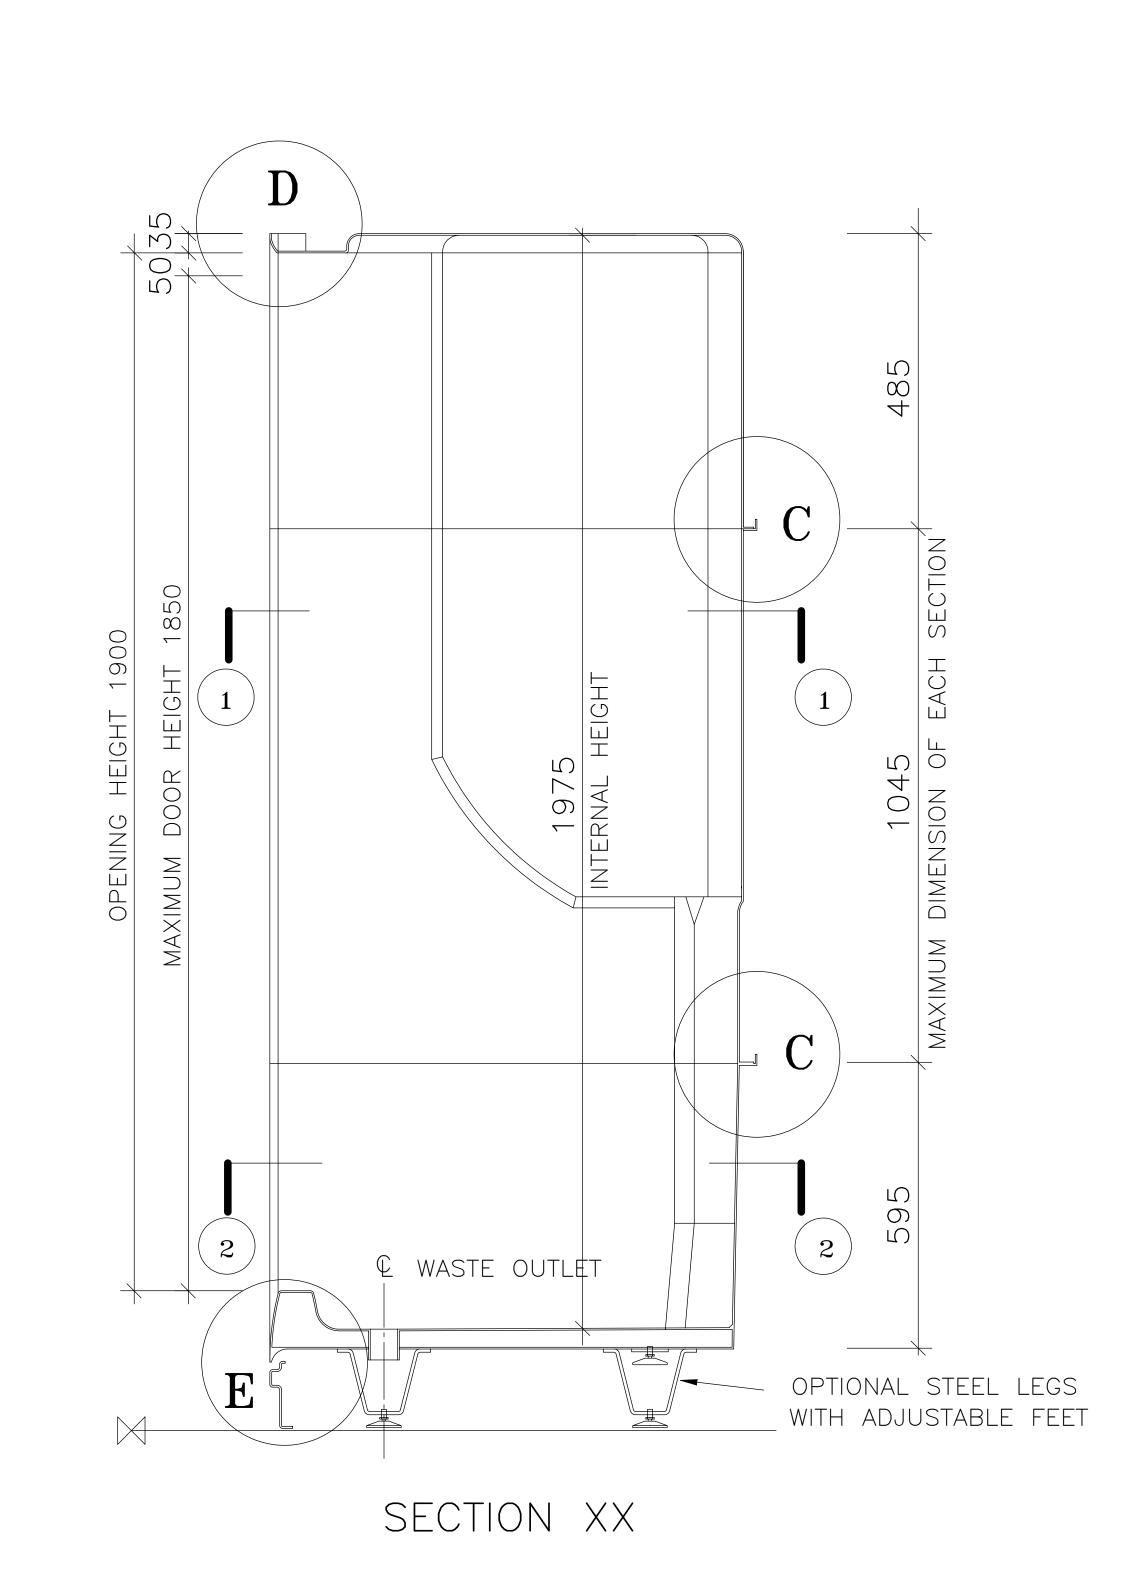

INTERNAL DIMENSIONS

Width 750mm

Depth 765mm Height 1975mm

OVERALL EXTERNAL DIMENSIONS Width 830mm

Depth 885mm

Height <sup>+</sup>

with legs 2185mm
without legs 2070mm
Approximate Weight 60 Kg

An additional 30mm is required for assembly

All dimensions shown are approximate and may vary slightly due to the manufacturing process

Allow normal building tolerances

Site conditions may vary, this drawing shows typical fixing details

Advanced Laminates Ltd T/A
Advanced Showers has a
programme of continuous
development and research and
reserves the right to change
specifications and details
without notice