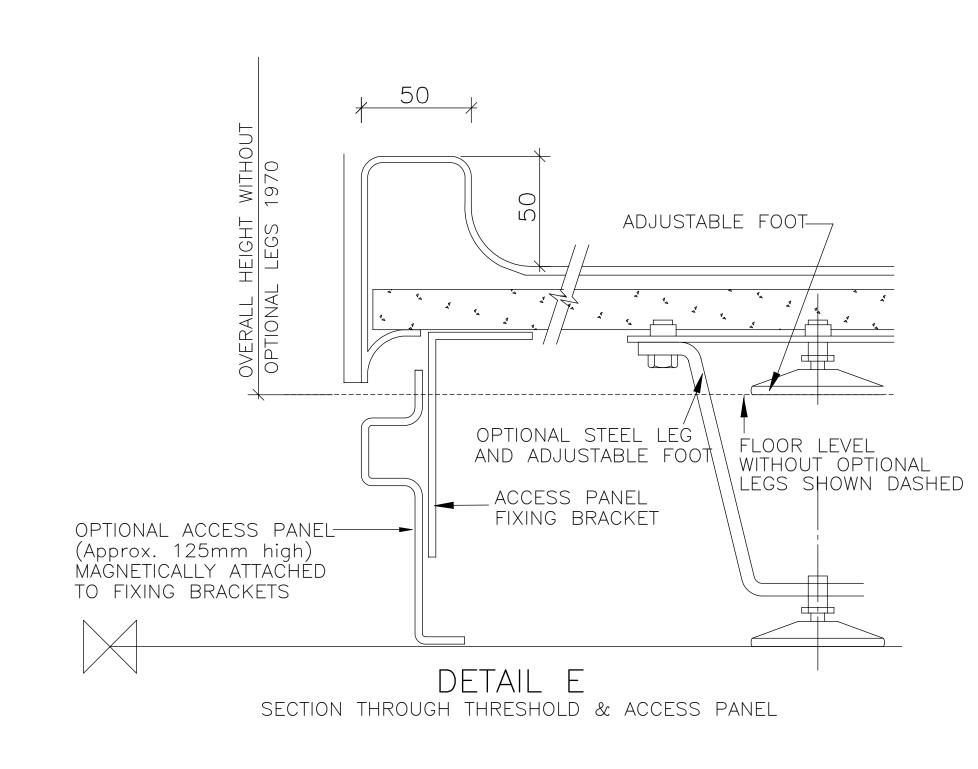

INTERNAL DIMENSIONS

Width 650mm

Depth 660mm

Height 1865mm

OVERALL EXTERNAL DIMENSIONS

Width 725mm Depth 750mm

Height +

with legs 2085mm without legs 1970mm

Approximate Weight 48 Kg

An additional 30mm is required for assembly

All dimensions shown are approximate and may vary slightly due to the manufacturing process

Allow normal building tolerances

Site conditions may vary. This drawing shows typical fixing details.