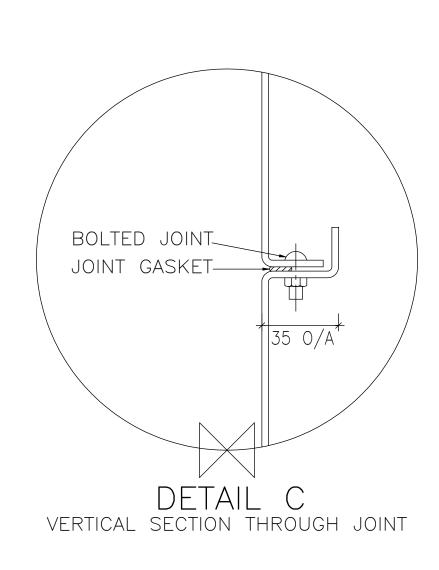

Approximate Weight 48 Kg

An additional 30mm is required for assembly

All dimensions shown are approximate and may vary slightly due to the manufacturing process

Allow normal building tolerances

Site conditions may vary. This drawing shows typical fixing details.