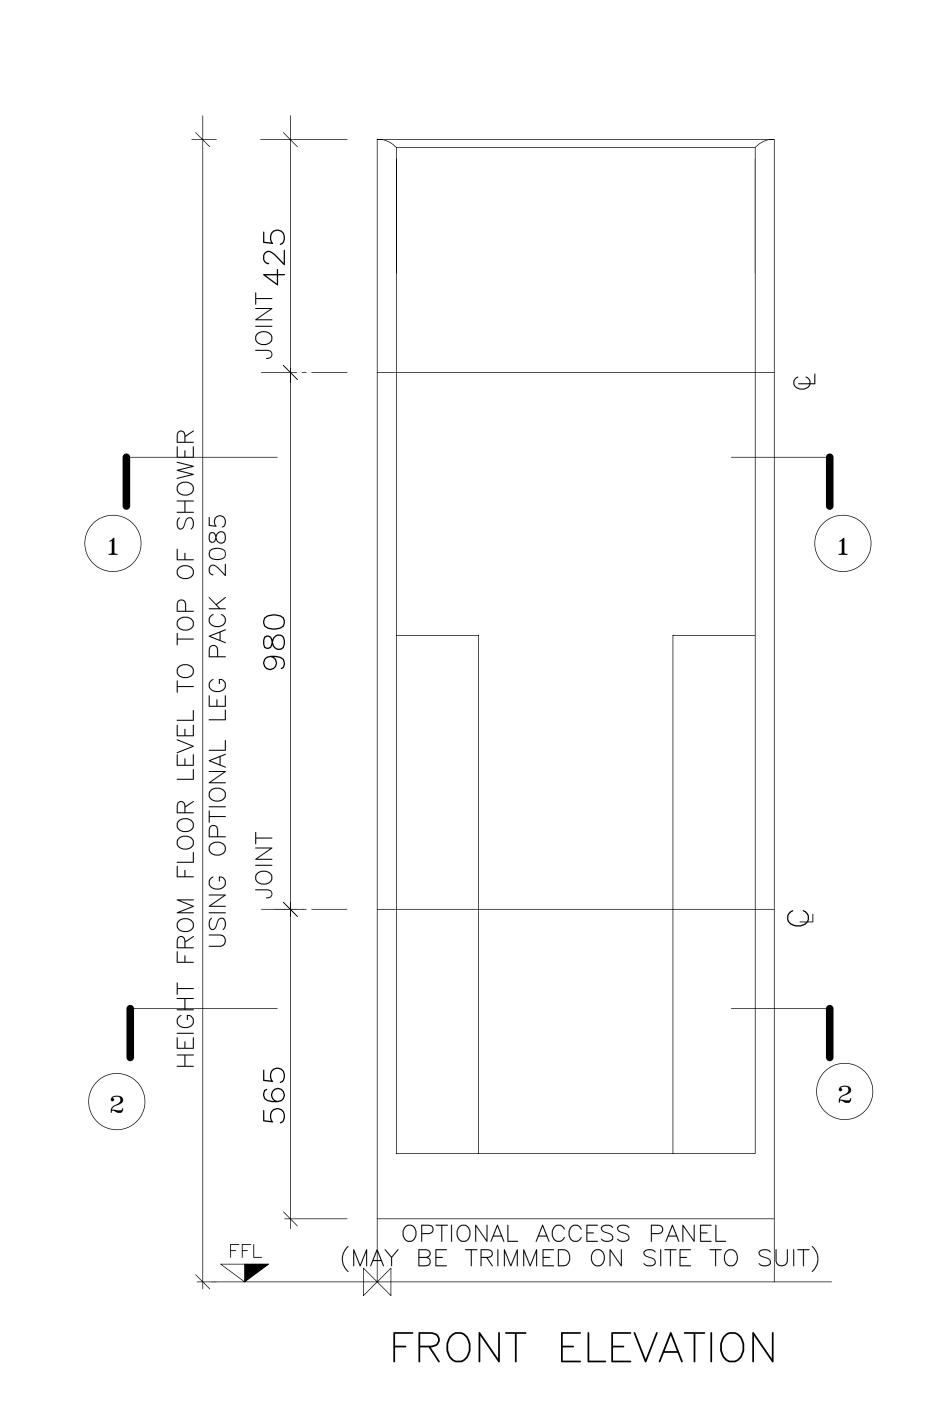

INTERNAL DIMENSIONS

Width 650mm

Depth 660mm

Height 1865mm

OVERALL EXTERNAL DIMENSIONS

Width 725mm Depth 750mm

Height +

with legs 2085mm without legs 1970mm

Approximate Weight 48 Kg

An additional 30mm is required for assembly

All dimensions shown are approximate and may vary slightly due to the manufacturing process

Allow normal building tolerances

Site conditions may vary. This drawing shows typical fixing details.