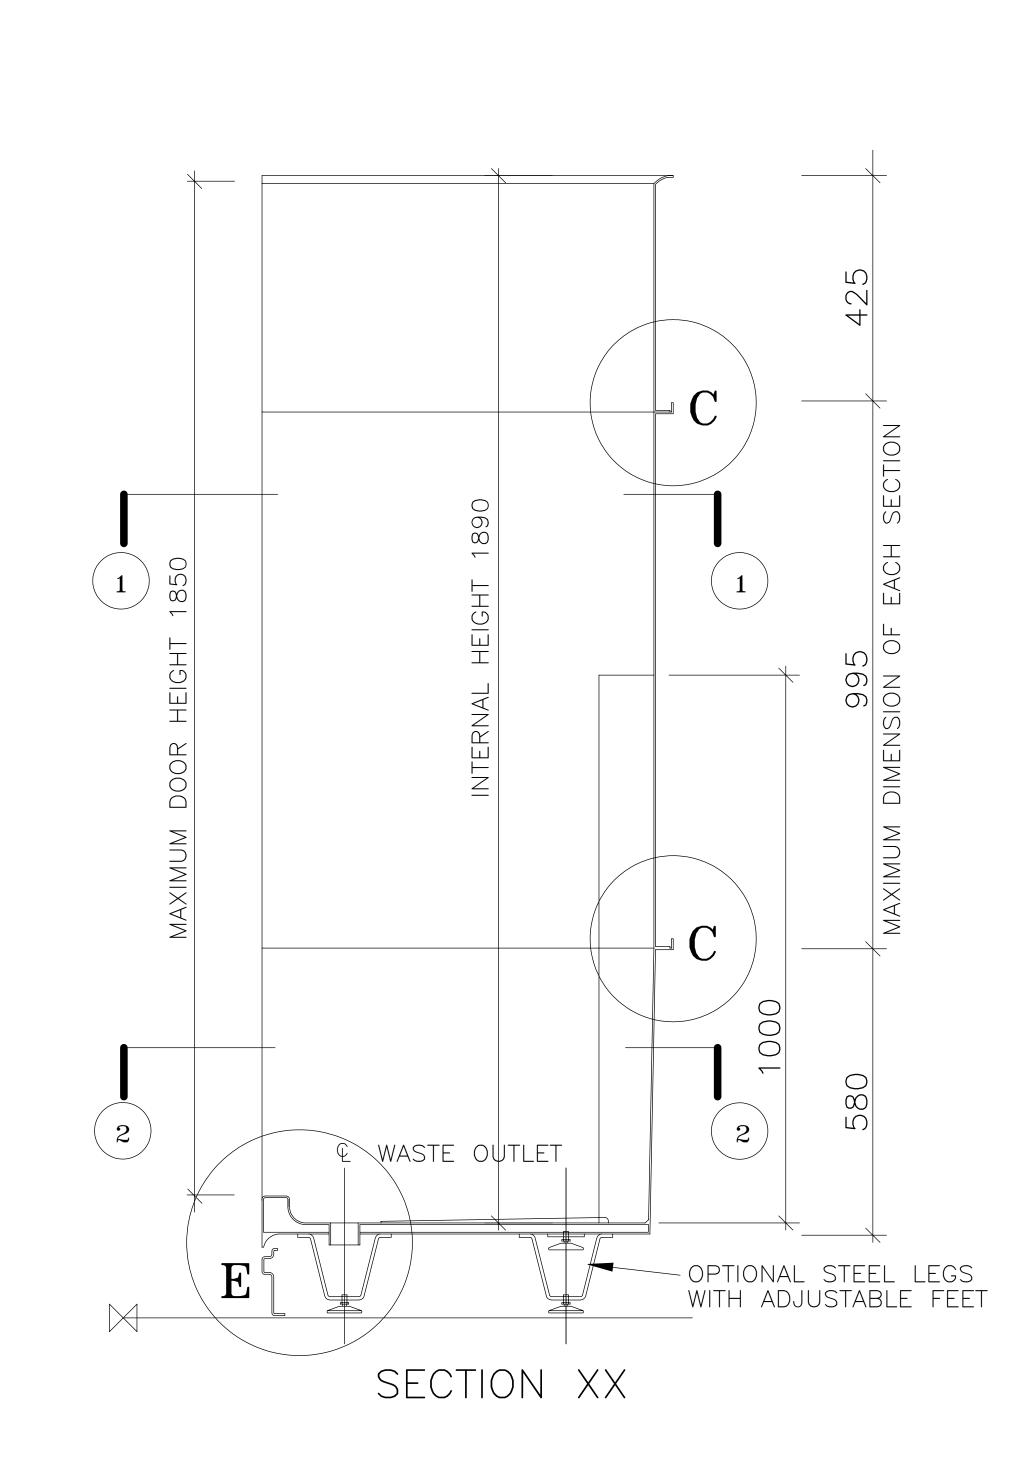

INTERNAL DIMENSIONS

Width 650mm

Depth 660mm

Height 1865mm

OVERALL EXTERNAL DIMENSIONS

Width 725mm Depth 750mm

Height +

with legs 2085mm without legs 1970mm

Approximate Weight 48 Kg

An additional 30mm is required for assembly

All dimensions shown are approximate and may vary slightly due to the manufacturing process

Allow normal building tolerances

Site conditions may vary. This drawing shows typical fixing details.