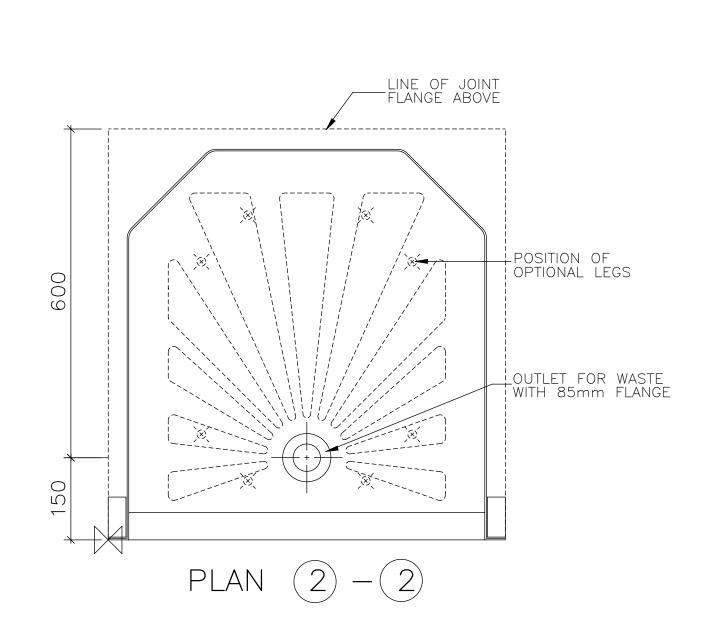

INTERNAL DIMENSIONS

Width 650mm

Depth 660mm

Height 1865mm

OVERALL EXTERNAL DIMENSIONS

Width 725mm Depth 750mm

Height +

with legs 2085mm without legs 1970mm

Approximate Weight 48 Kg

An additional 30mm is required for assembly

All dimensions shown are approximate and may vary slightly due to the manufacturing process

Allow normal building tolerances

Site conditions may vary. This drawing shows typical fixing details.