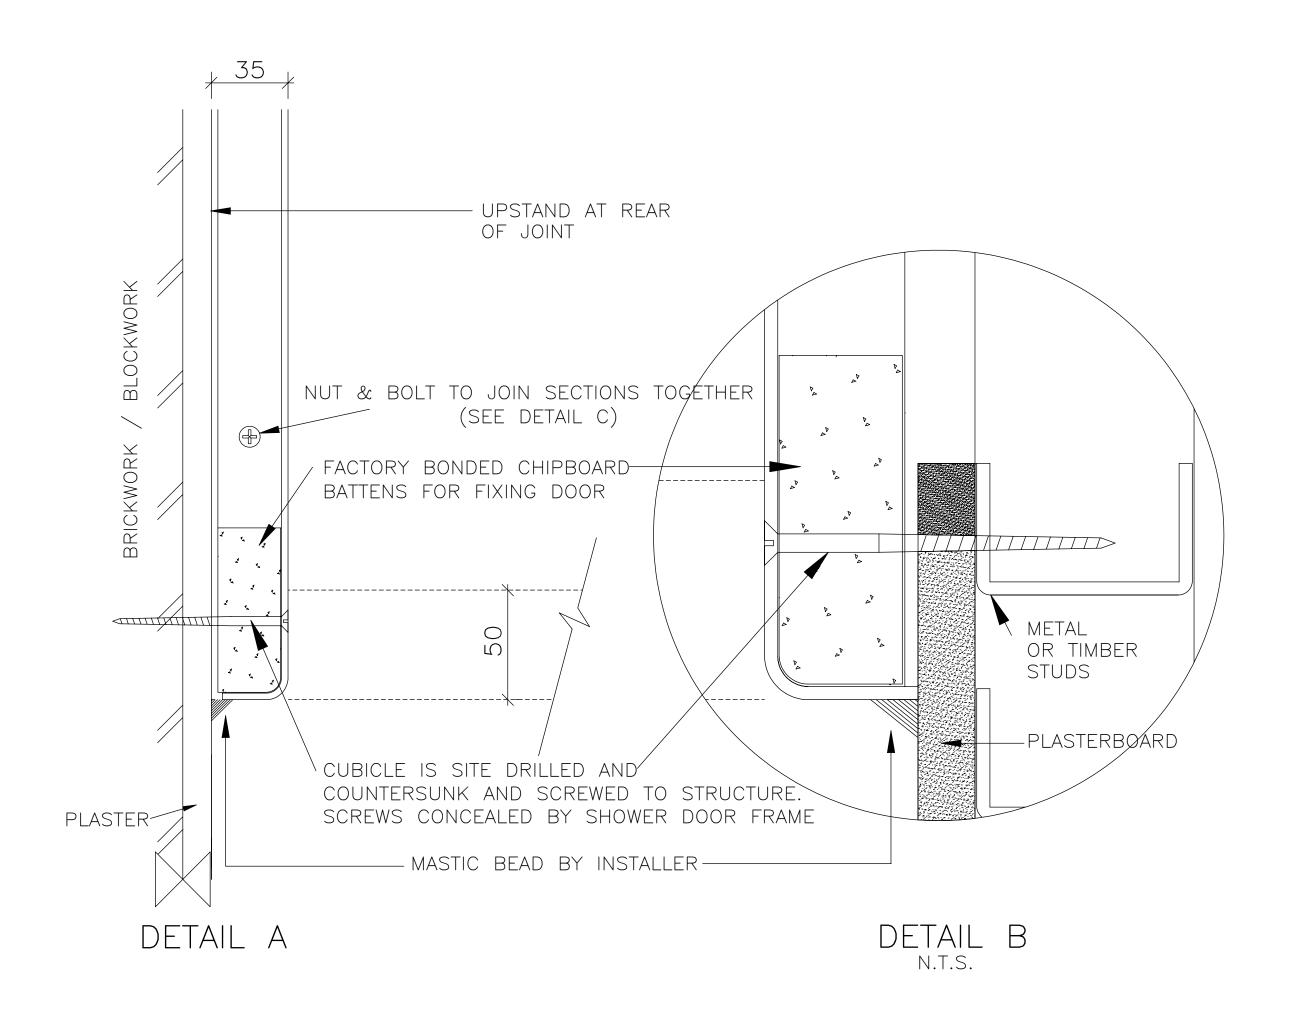

Approximate Weight 48 Kg

An additional 30mm is required for assembly

All dimensions shown are approximate and may vary slightly due to the manufacturing process

Allow normal building tolerances

Site conditions may vary. This drawing shows typical fixing details.