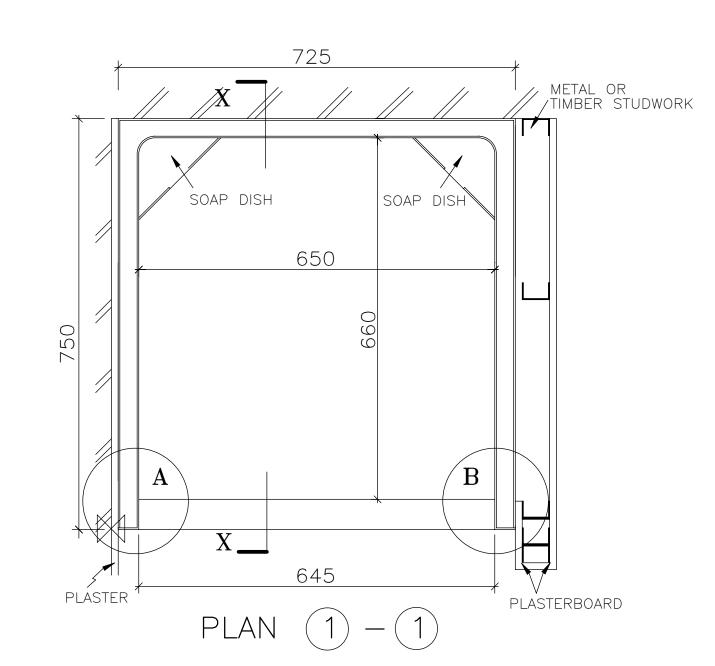

INTERNAL DIMENSIONS

Width 650mm

Depth 660mm

Height 1865mm

OVERALL EXTERNAL DIMENSIONS

Width 725mm Depth 750mm

Height +

with legs 2085mm without legs 1970mm

Approximate Weight 48 Kg

An additional 30mm is required for assembly

All dimensions shown are approximate and may vary slightly due to the manufacturing process

Allow normal building tolerances

Site conditions may vary. This drawing shows typical fixing details.