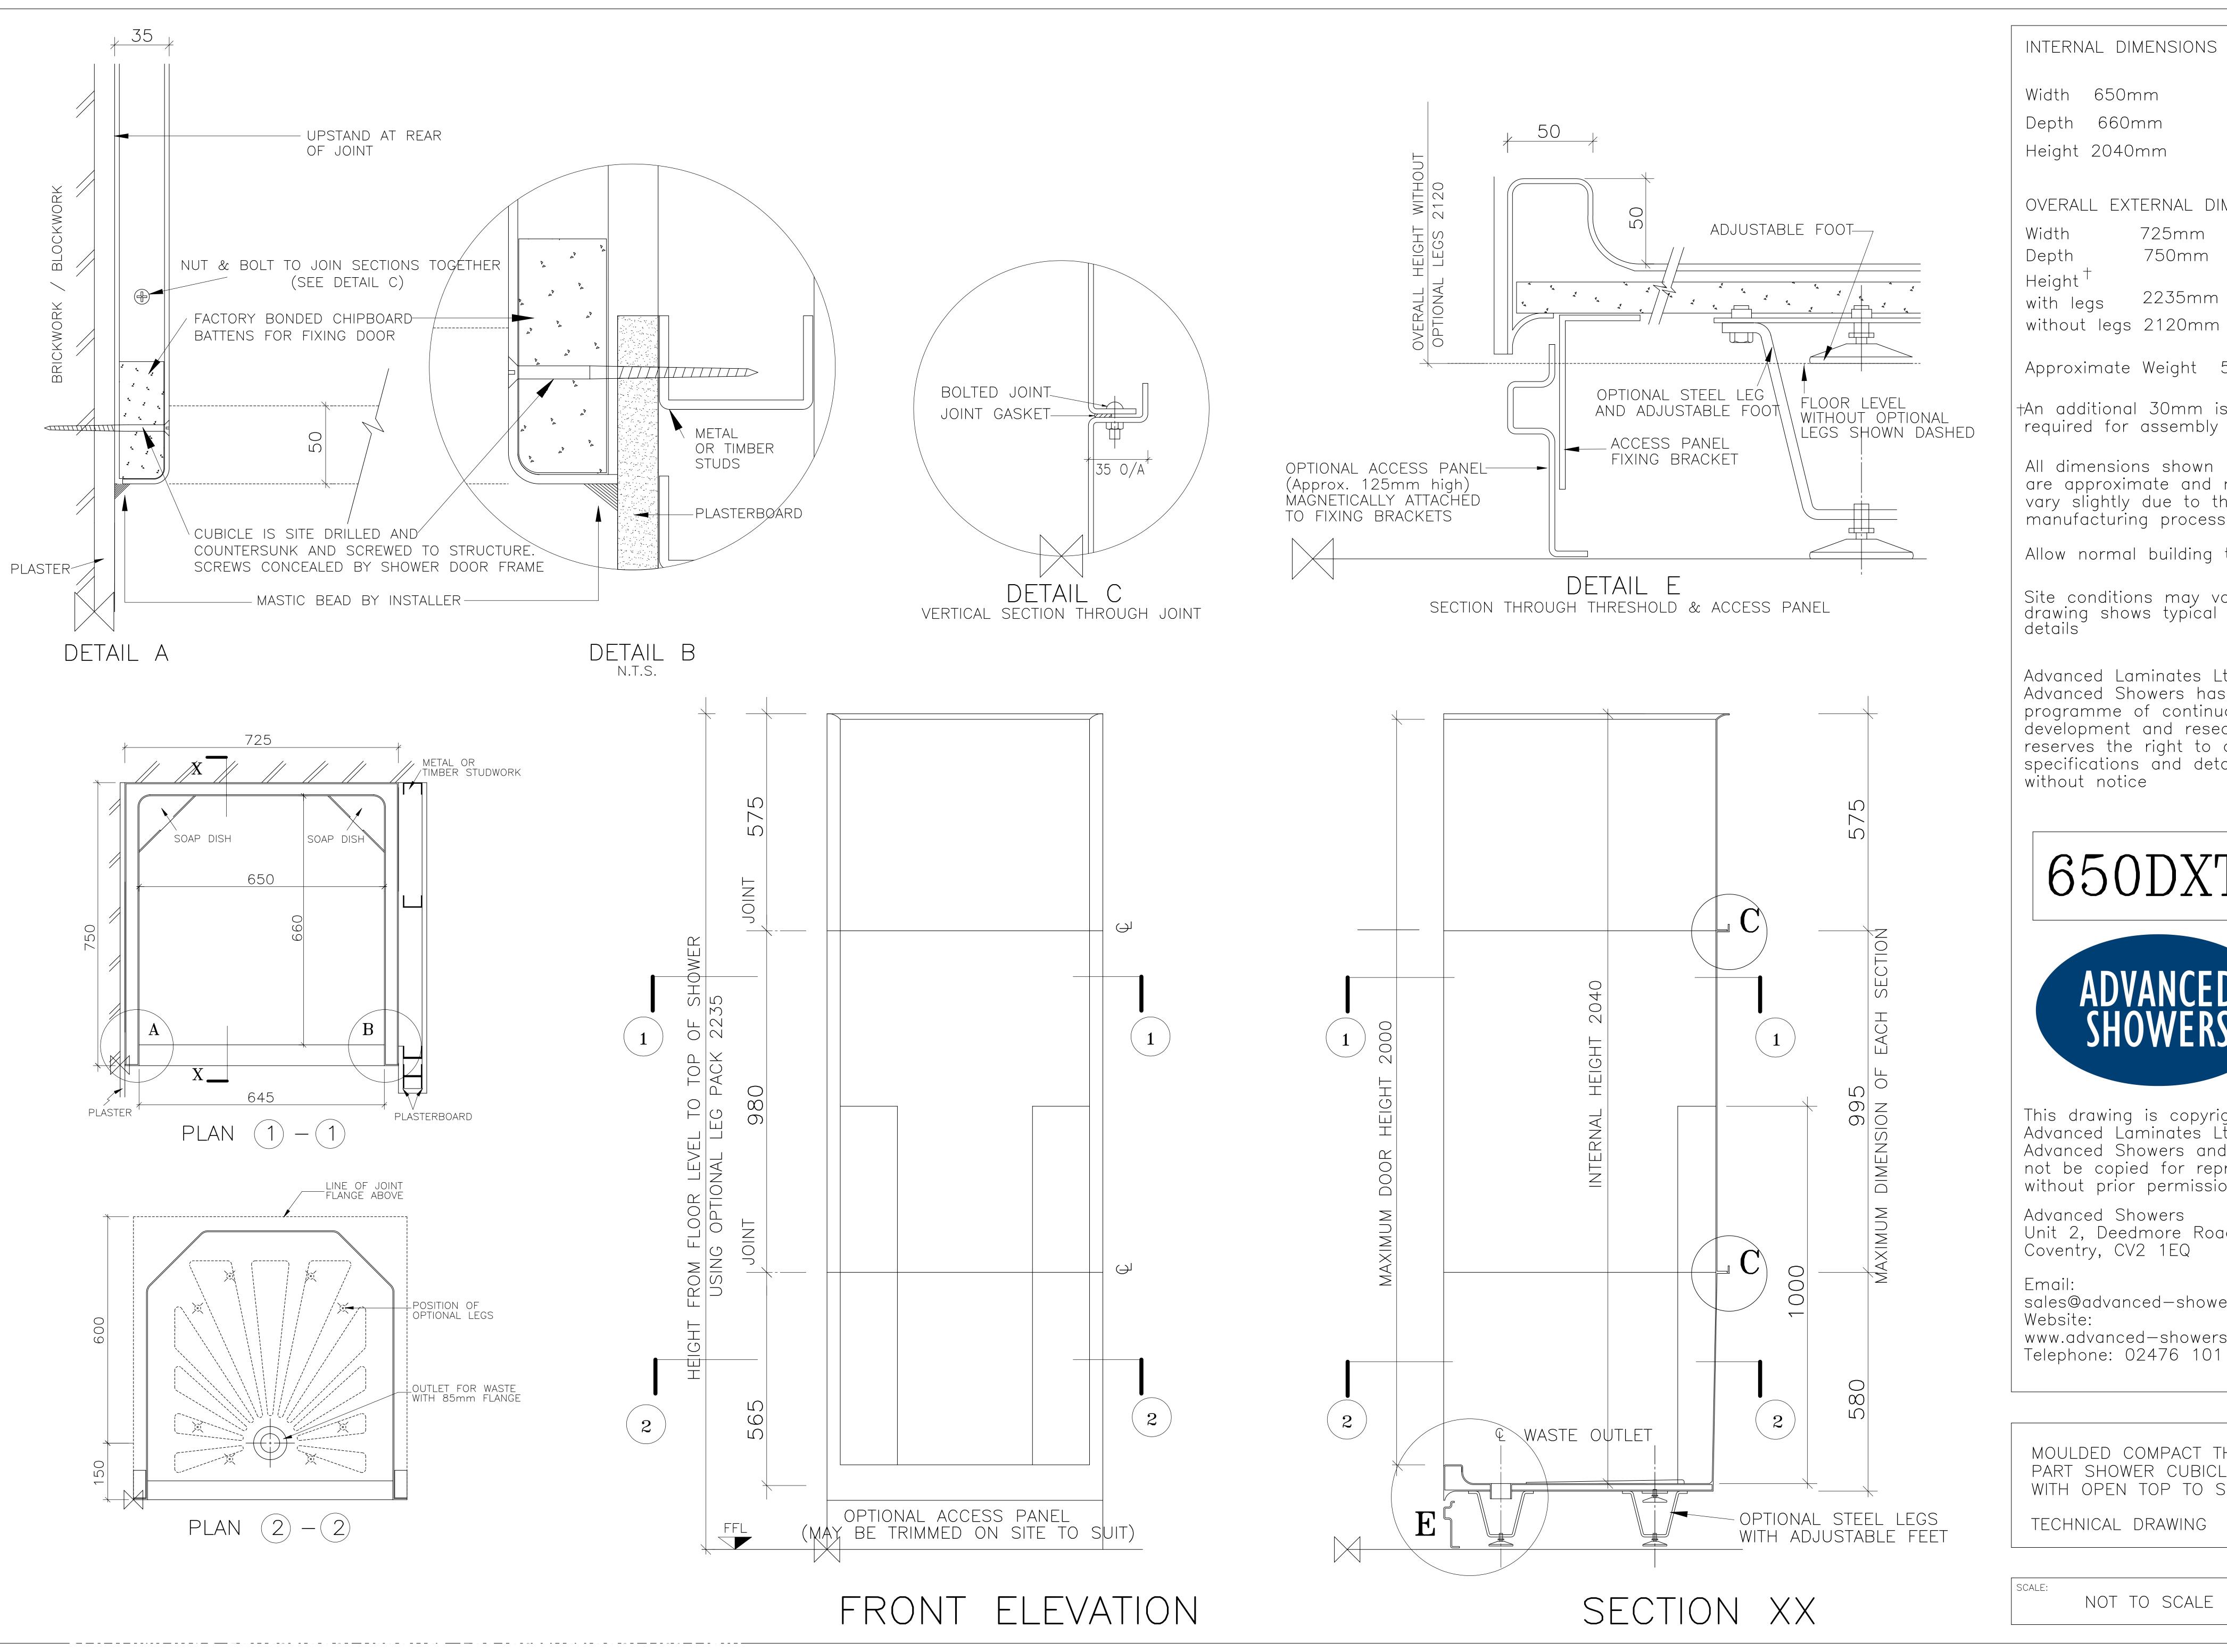

INTERNAL DIMENSIONS

Width 650mm

OVERALL EXTERNAL DIMENSIONS

725mm 750mm

2235mm

Approximate Weight 50Kg

+An additional 30mm is required for assembly

All dimensions shown are approximate and may vary slightly due to the manufacturing process

Allow normal building tolerances

Site conditions may vary, this drawing shows typical fixing details

Advanced Laminates Ltd T/A Advanced Showers has a programme of continuous development and research and reserves the right to change specifications and details without notice

## 650DXT+

This drawing is copyright to Advanced Laminates Ltd T/A Advanced Showers and must not be copied for reproduced without prior permission.

Advanced Showers Unit 2, Deedmore Road Coventry, CV2 1EQ

sales@advanced-showers.com

www.advanced-showers.com Telephone: 02476 101 303

MOULDED COMPACT THREE PART SHOWER CUBICLE WITH OPEN TOP TO SUIT DOOR

TECHNICAL DRAWING

NOT TO SCALE