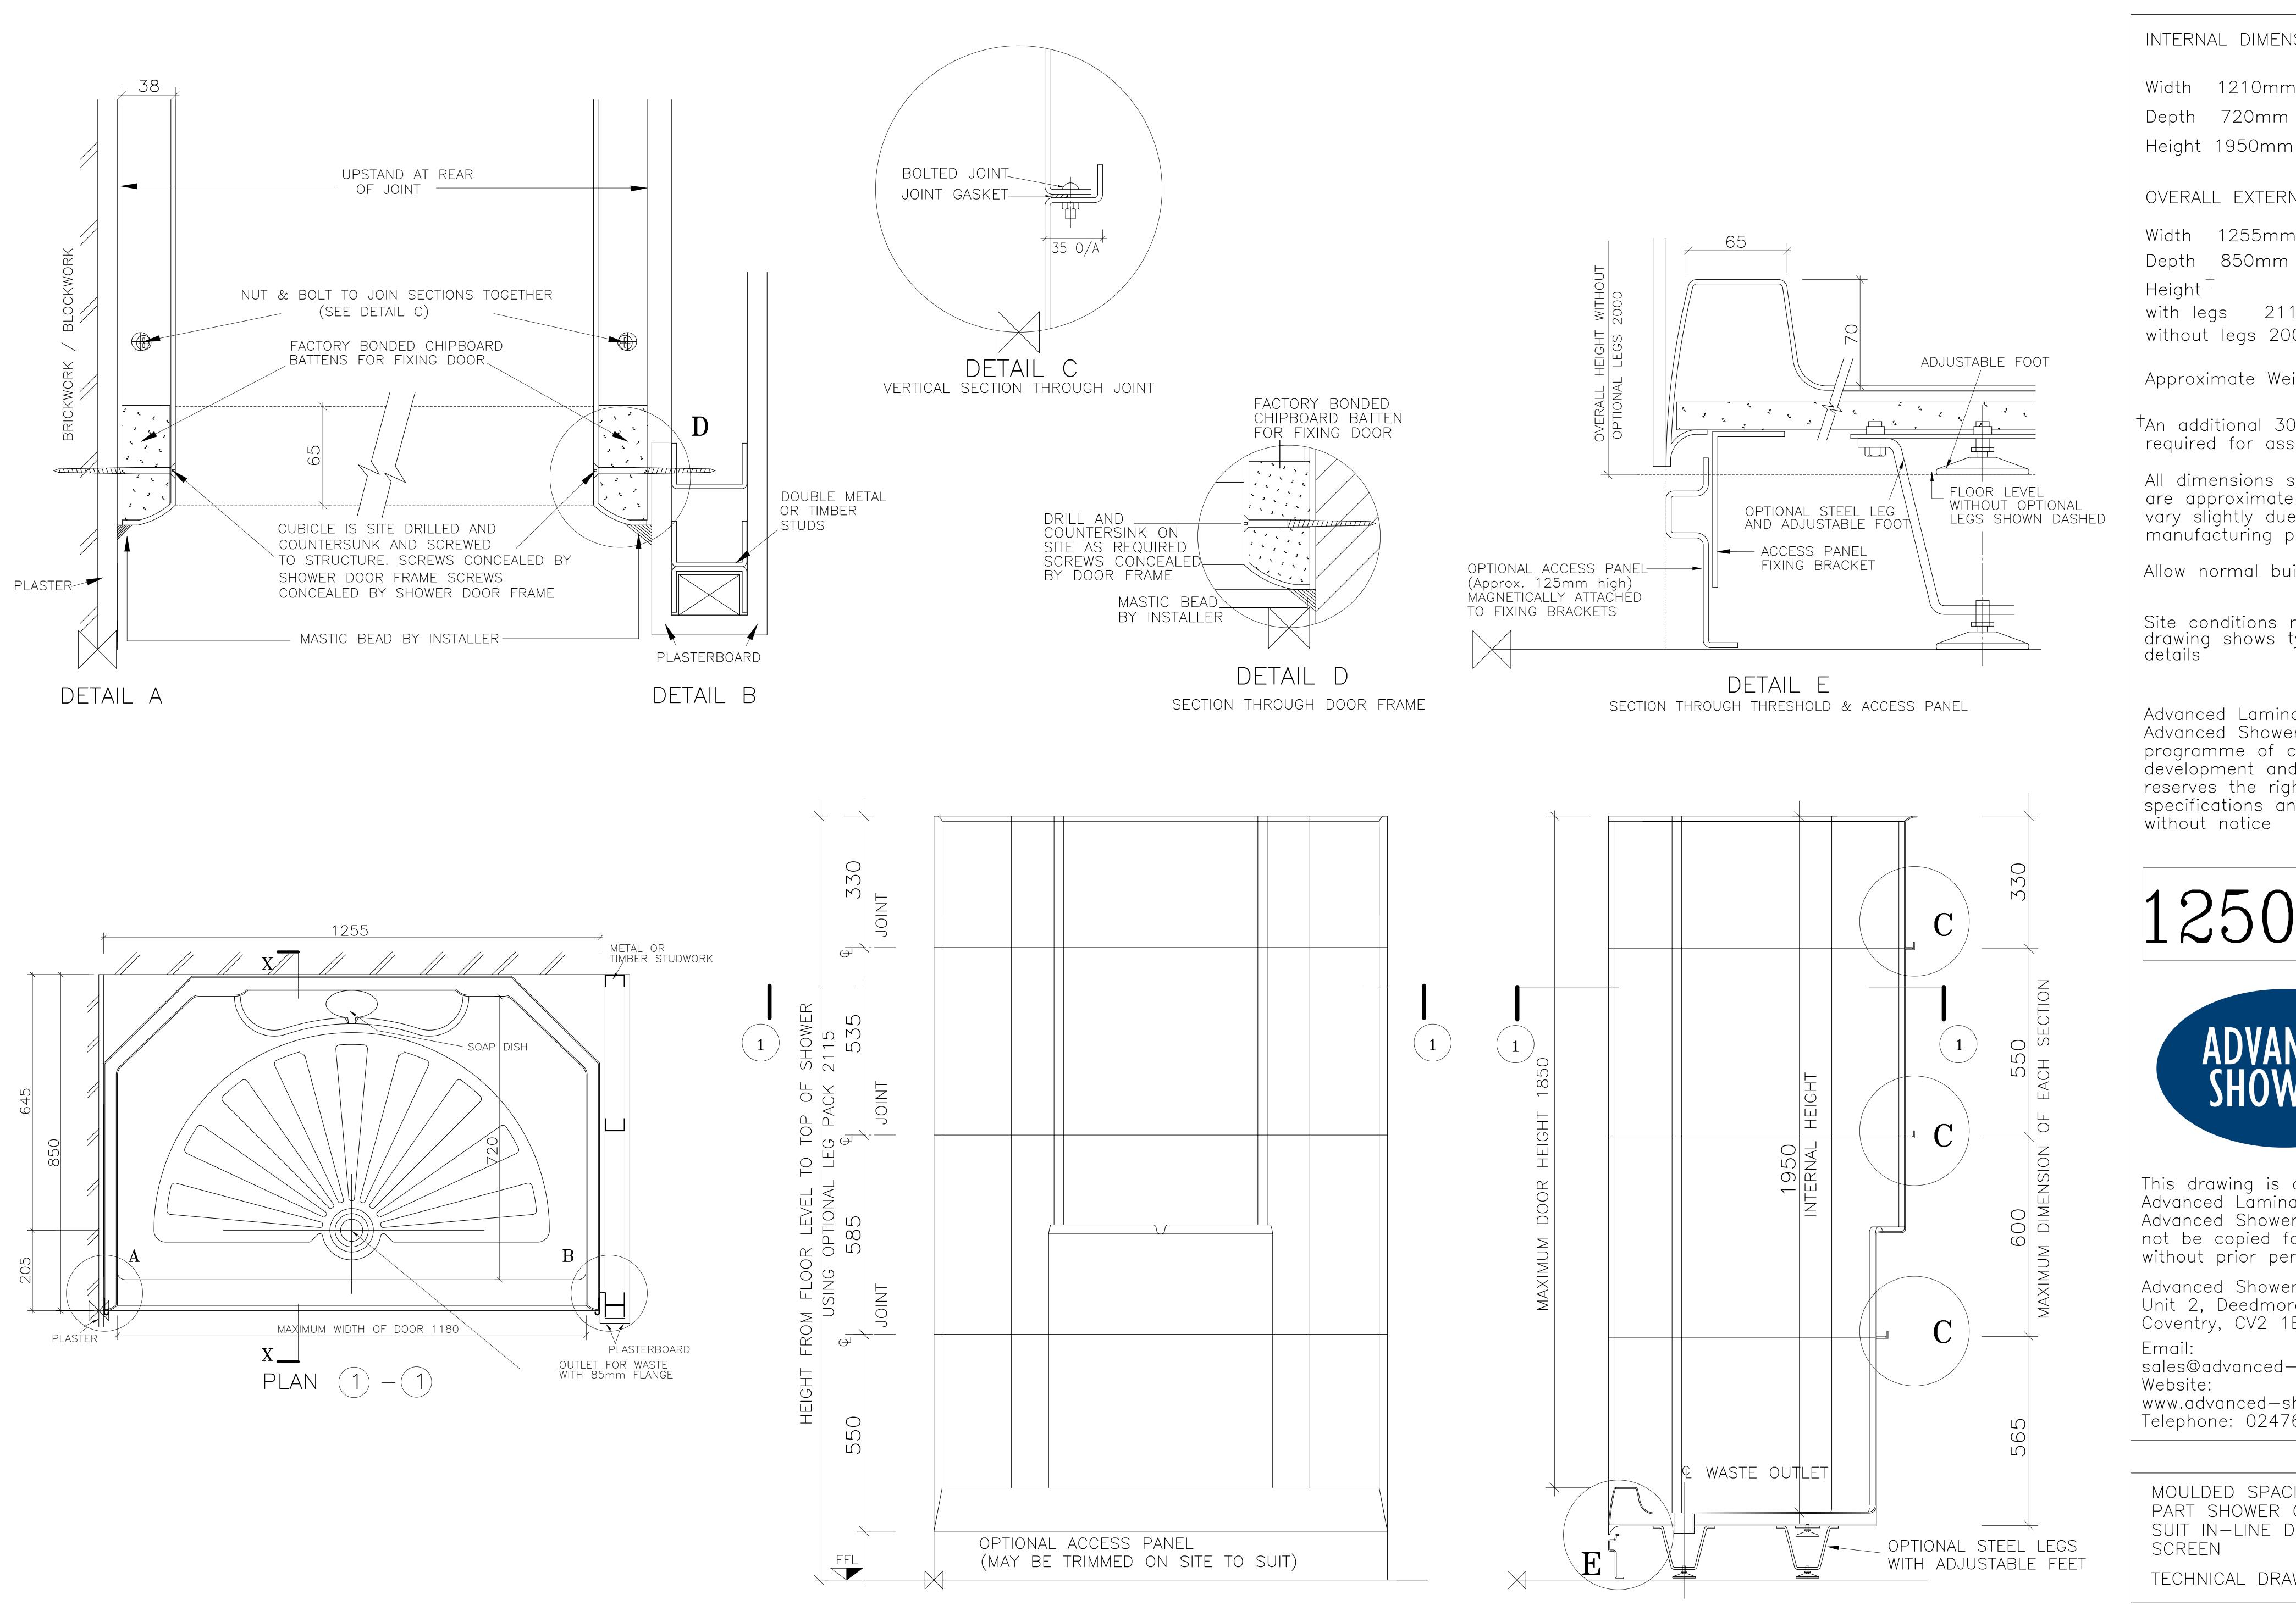

FRONT ELEVATION

INTERNAL DIMENSIONS

Width 1210mm

720mm Depth Height 1950mm

OVERALL EXTERNAL DIMENSIONS

Width 1255mm

Height <sup>T</sup>

2115mm with legs without legs 2000mm

Approximate Weight 52 Kg

<sup>†</sup>An additional 30mm is required for assembly

All dimensions shown are approximate and may vary slightly due to the manufacturing process

Allow normal building tolerances

Site conditions may vary, this drawing shows typical fixing details

Advanced Laminates Ltd T/A Advanced Showers has a programme of continuous development and research and reserves the right to change specifications and details without notice

## 1250DXT

This drawing is copyright to Advanced Laminates Ltd T/A Advanced Showers and must not be copied for reproduced without prior permission.

Advanced Showers Unit 2, Deedmore Road Coventry, CV2 1EQ

Email: sales@advanced-showers.com Website:

www.advanced-showers.com Telephone: 02476 101 303

MOULDED SPACIOUS FOUR PART SHOWER CUBICLE TO SUIT IN-LINE DOOR AND SCREEN

TECHNICAL DRAWING

SECTION XX

NOT TO SCALE