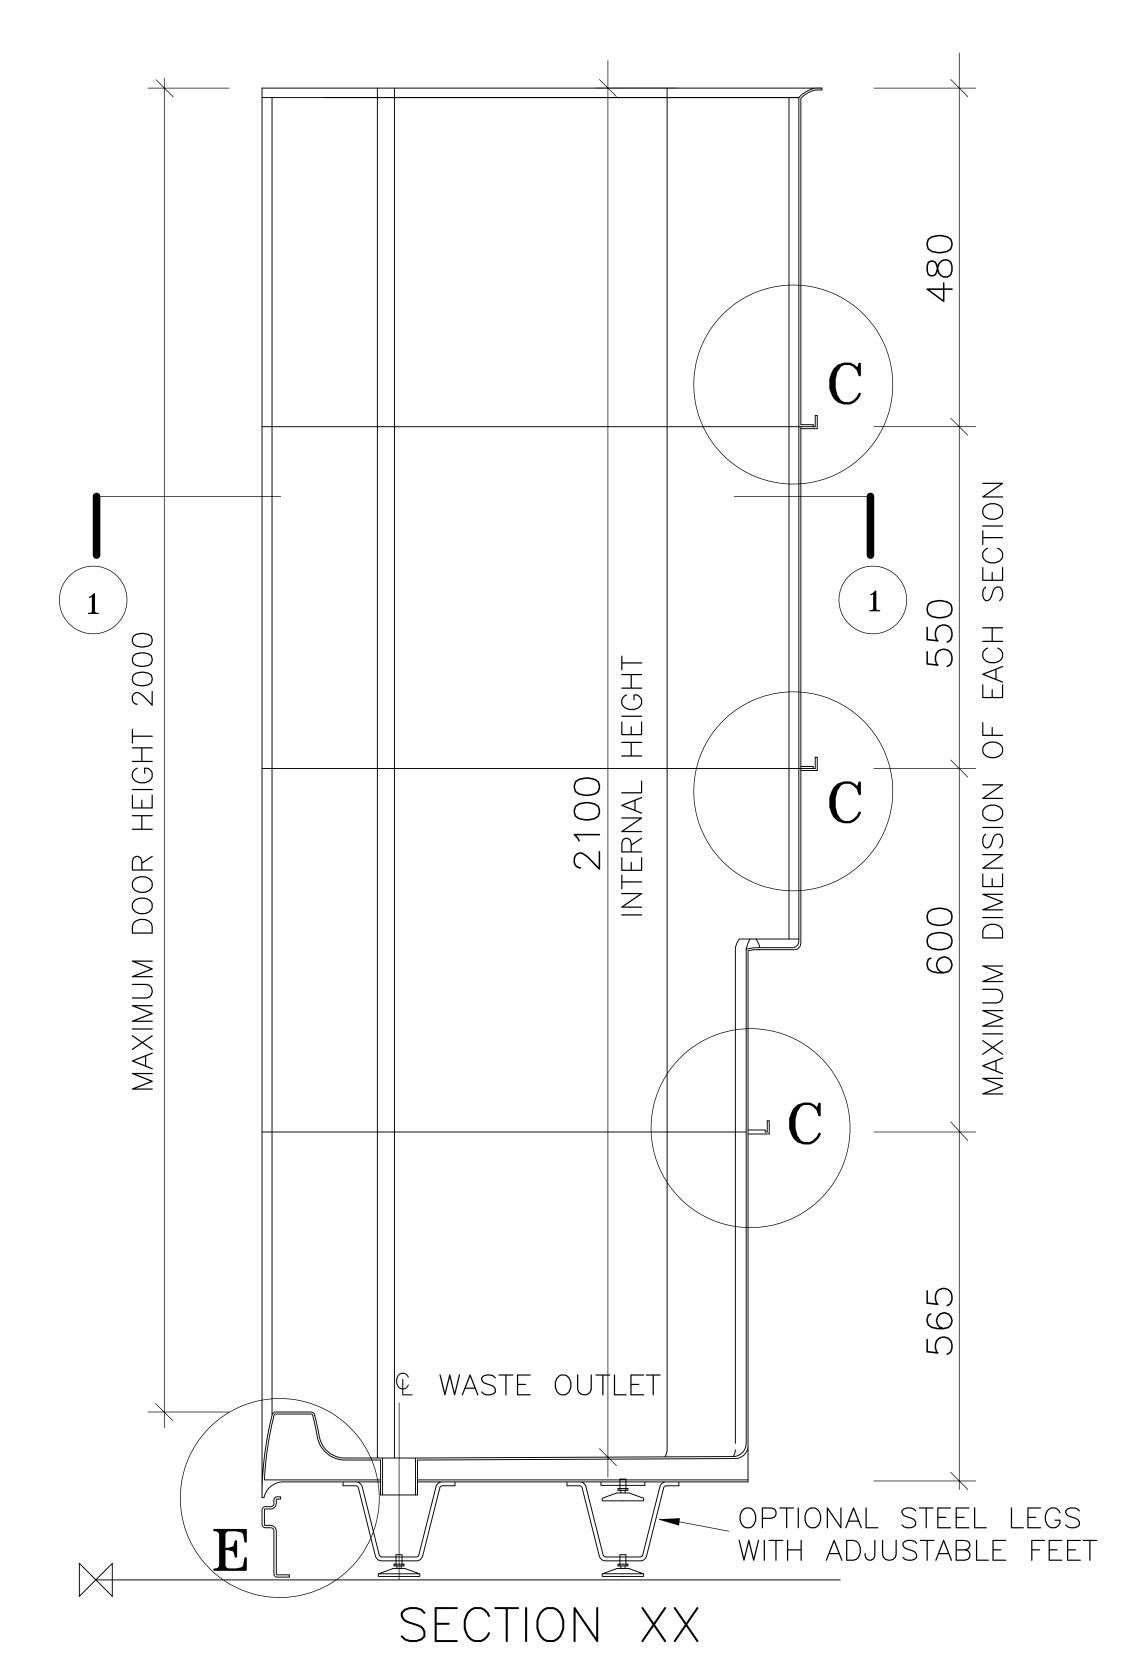

1255

METAL OR TIMBER STUDWORK

TIMBER STUDWORK

SOAP DISH

MAXIMUM WIDTH OF DOOR 1180

PLASTERSOARD
OUTLET FOR WASTE
WITH 85rmm FLANCE

INTERNAL DIMENSIONS

Width 1210mm Depth 720mm

Height 2100mm

OVERALL EXTERNAL DIMENSIONS

Width 1255mm Depth 850mm

Height +

with legs 2265mm without legs 2150mm

Approximate Weight 57 Kg

<sup>†</sup>An additional 30mm is required for assembly

All dimensions shown are approximate and may vary slightly due to the manufacturing process