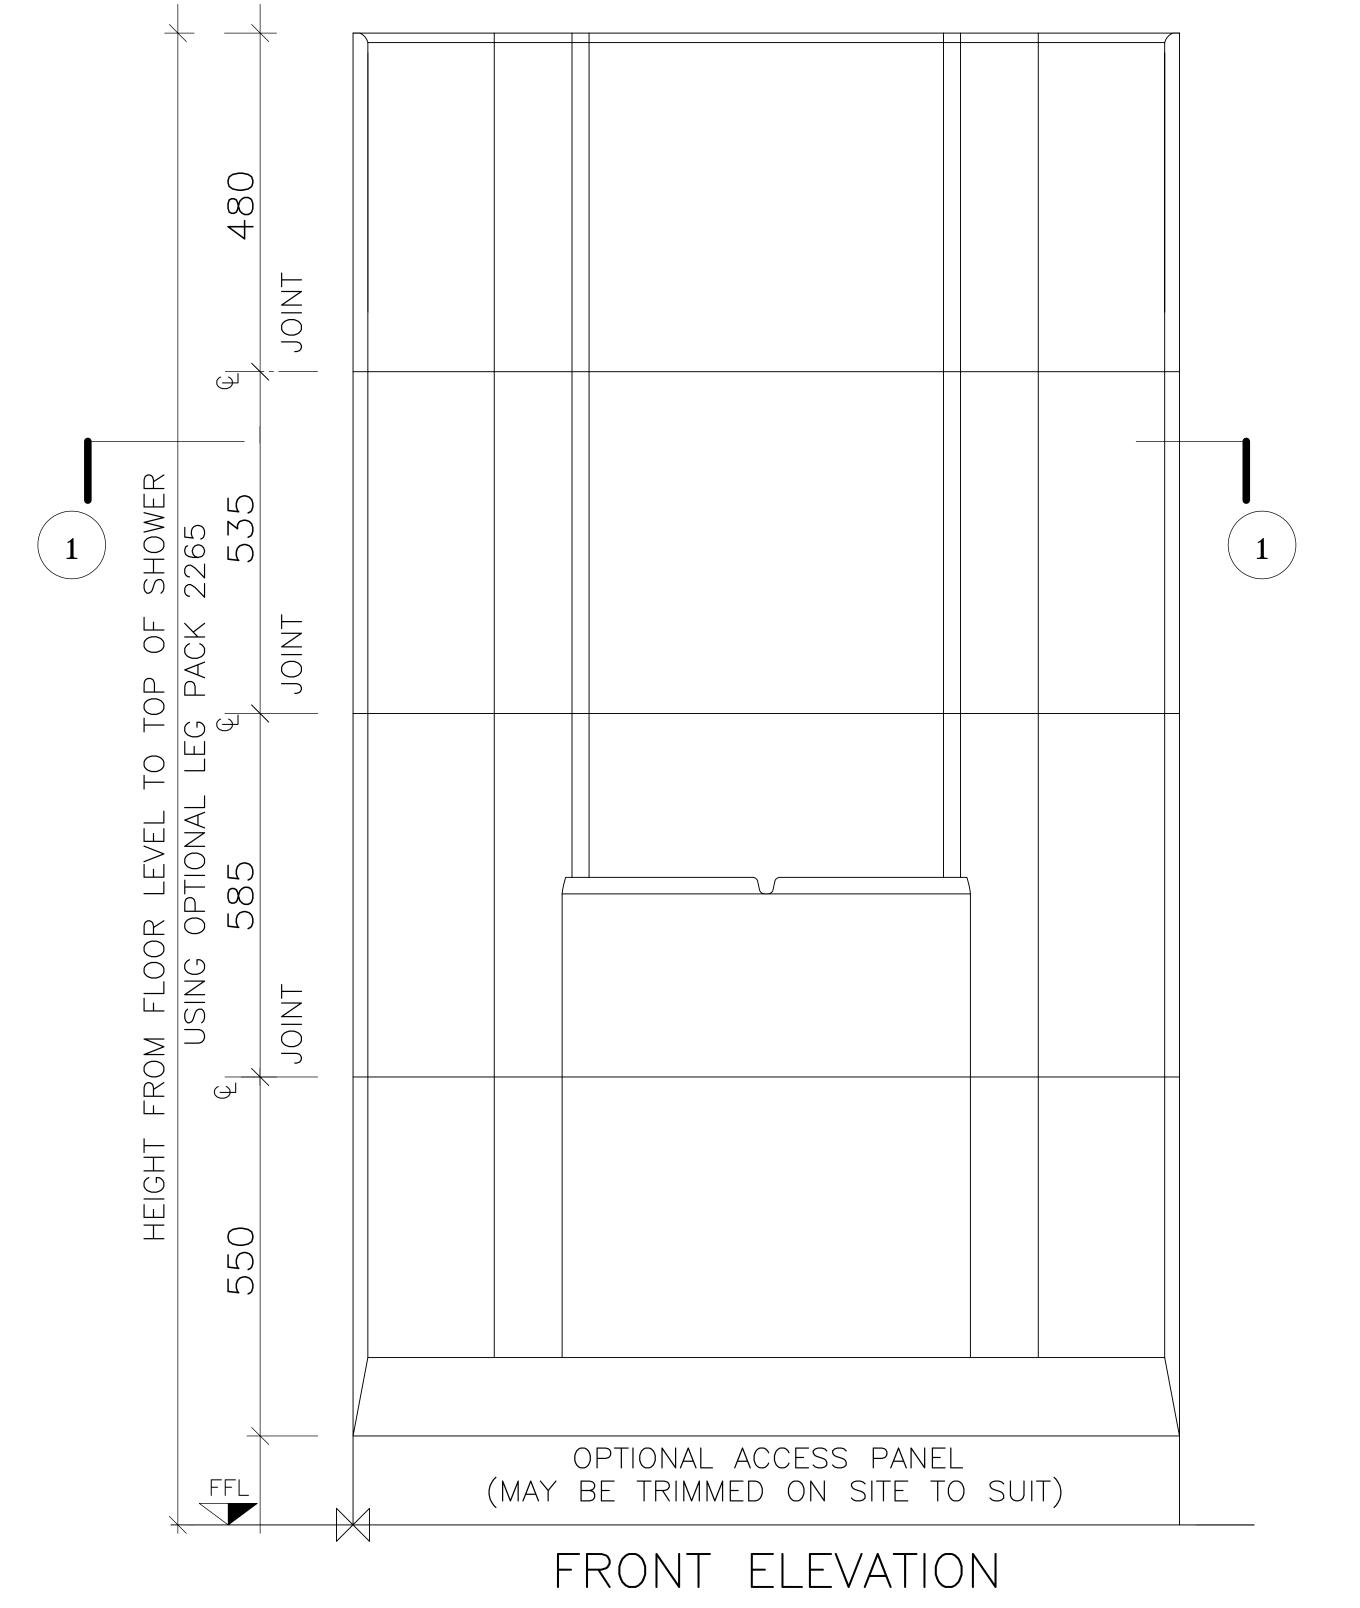

Height 2100mm

OVERALL EXTERNAL DIMENSIONS

Width 1255mm Depth 850mm

Height +

with legs 2265mm without legs 2150mm

Approximate Weight 57 Kg

<sup>†</sup>An additional 30mm is required for assembly

All dimensions shown are approximate and may vary slightly due to the manufacturing process