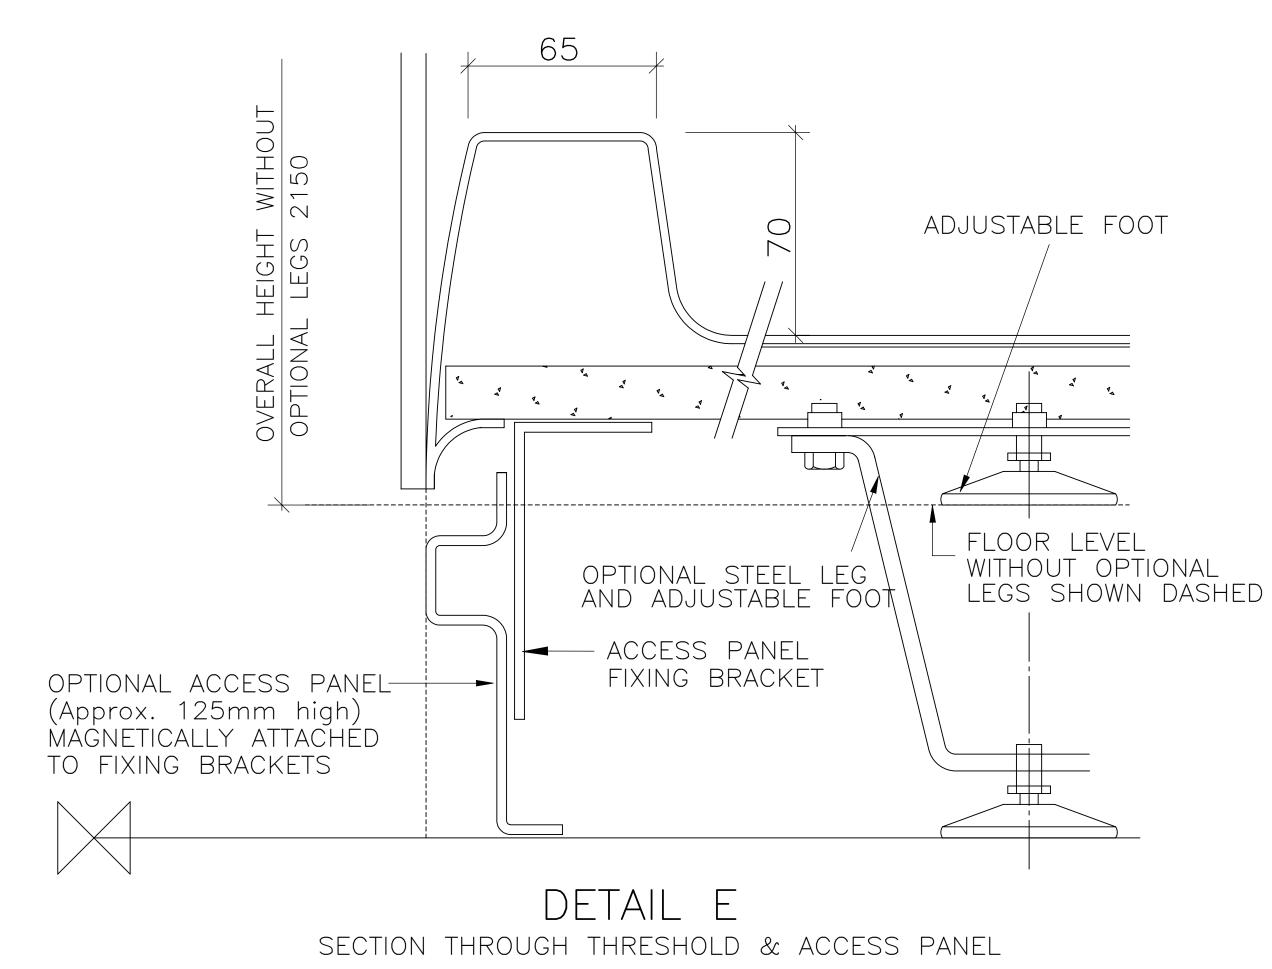

Height 2100mm

OVERALL EXTERNAL DIMENSIONS

Width 1255mm Depth 850mm

Height +

with legs 2265mm without legs 2150mm

Approximate Weight 57 Kg

<sup>†</sup>An additional 30mm is required for assembly

All dimensions shown are approximate and may vary slightly due to the manufacturing process

Allow normal building tolerances

Site conditions may vary, this drawing shows typical fixing details

Advanced Laminates Ltd T/A
Advanced Showers has a
programme of continuous
development and research and
reserves the right to change
specifications and details
without notice