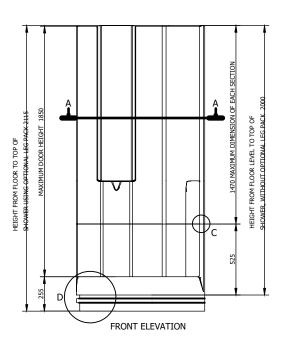

INTERNAL DIMENSIONS

Height: 1935mm

OVERALL EXTERNAL DIMENSIONS

Width 950mm Depth Height † 950mm

with legs 2115mm without legs 2000mm

Approximate Weight 48Kg

†An additional 30mm is required for assembly

All dimensions shown are approximate and may vary slightly due to the manufacturing process

Allow normal building tolerances

Site conditions may vary, this drawing shows typical fixing details

Advanced Laminates Ltd T/A
Advanced Showers has a
programme of continuous
development and research and
reserves the right to change
specifications and details
without notice