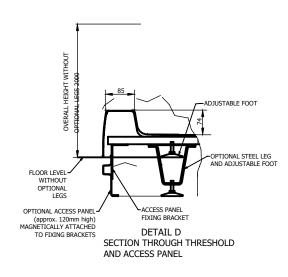

INTERNAL DIMENSIONS

Height: 1935mm

OVERALL EXTERNAL DIMENSIONS

Width 950mm Depth Height † 950mm

with legs 2115mm without legs 2000mm

Approximate Weight 48Kg

†An additional 30mm is required for assembly

All dimensions shown are approximate and may vary slightly due to the manufacturing process