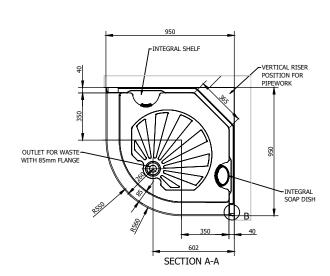

INTERNAL DIMENSIONS

Height: 1935mm

OVERALL EXTERNAL DIMENSIONS

Width 950mm Depth Height † 950mm

with legs 2115mm without legs 2000mm

Approximate Weight 48Kg

†An additional 30mm is required for assembly

All dimensions shown are approximate and may vary slightly due to the manufacturing process